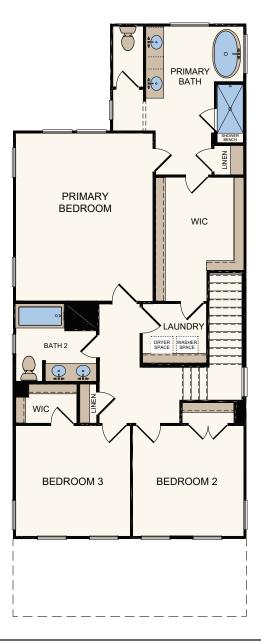

2-Story | 3 Bedrooms, 2.5 Baths | Approx. 1,728 Sq. Ft | 2-Car Garage

SECOND FLOOR - OPTIONAL ALTERNATE IF OPTIONAL SUN ROOM IS SELECTED

© 2025 Reve Homes. All Rights Reserved. Floor plans, site maps, and elevation renderings are conceptual and for marketing purposes only. Reve Homes reserves the right to modify, relocate, add, or eliminate any features, specifications, plans, or designs at any time without notice or obligation to the purchaser. Information is believed to be accurate but is not warranted and is subject to changes, omissions, errors, prior sales, and withdrawal without notice. See a sales associate for more information. Reve Homes 3/2025